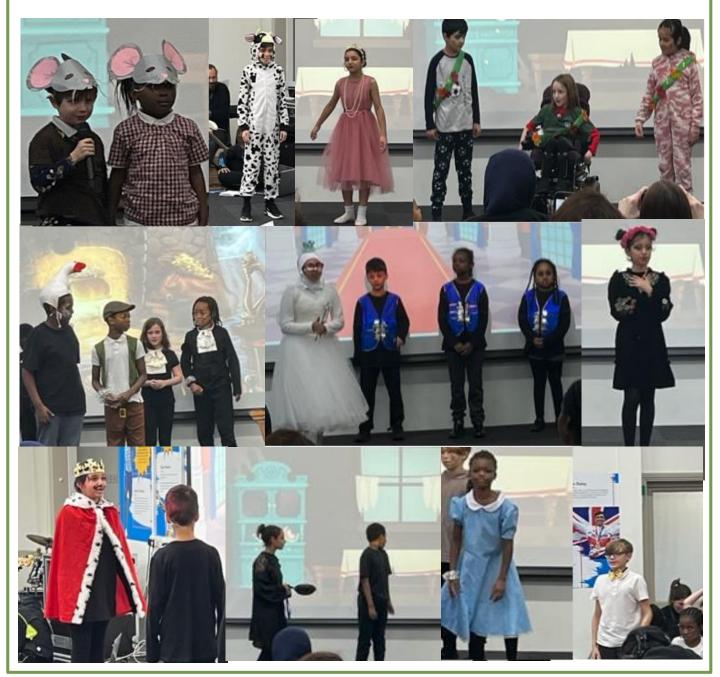

Wishing our whole school community a happy and peaceful holiday. We look forward to seeing you on Tuesday 9<sup>th</sup> January 2024.

## Scenes from Jack and the Beanstalk



## Be Safe, Be Kind, Be The Best That You Can Be Early Years and Primary Learning

## A school full of singers. Early Years to Year 6! You were all amazing!















## Diary Dates Our Shared Value Responsibility and Respect

| Responsibility and Respect     |                                                                                                                              |
|--------------------------------|------------------------------------------------------------------------------------------------------------------------------|
| Mon<br>8 <sup>th</sup><br>Jan  | INSET DAY                                                                                                                    |
| Tue<br>9 <sup>th</sup><br>Jan  | Children Return to School<br>Y3 & Y4 PE