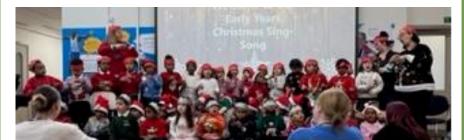

Wishing our whole school community a happy and peaceful holiday. We look forward to seeing you on Tuesday 9<sup>th</sup> January 2024.

## Scenes from Jack and the Beanstalk



## Be Safe, Be Kind, Be The Best That You Can Be Early Years and Primary Learning

## A school full of singers. Early Years to Year 6! You were all amazing!















## Diary Dates Our Shared Value Responsibility and Respect

| Responsibility and Respect     |                                                                                                                              |
|--------------------------------|------------------------------------------------------------------------------------------------------------------------------|
| Mon<br>8 <sup>th</sup><br>Jan  | INSET DAY                                                                                                                    |
| Tue<br>9 <sup>th</sup><br>Jan  | Children Return to School<br>Y3 & Y4 PE                                                                                      |
| Wed<br>10 <sup>th</sup><br>Jan | Y 1 & Y2 PE<br>3.30 – 4.30 Y5 & 6<br>Multis